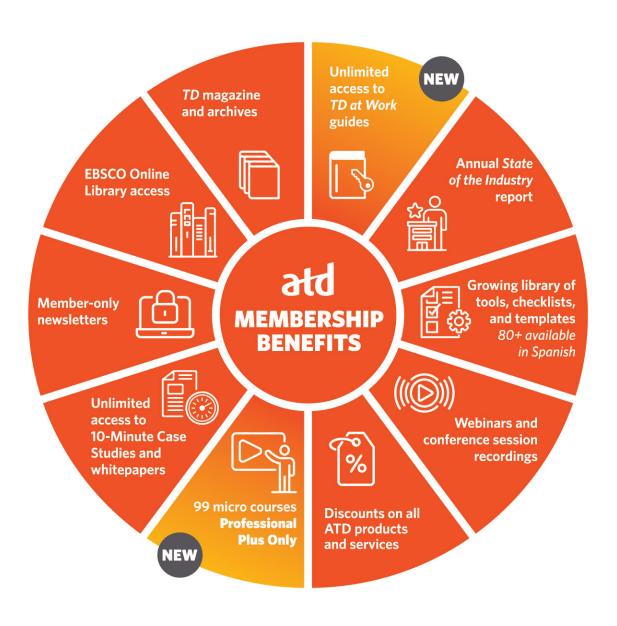

## ATD Membership

- Industry-leading content
- Career-advancing educational programs
- Network with more than 40,000 members
- News from TD magazine, e-newsletters, and webcasts
- Member discounts in the ATD Store